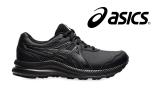

new balance 680

Velcro \$7999 \$79<sup>99</sup>

**PREP** Junior \$8999

**SUSTAIN** Velcro Lace \$8999 \$10999

**GEL-550TR** Velcro \$10999 \$11999

**PEGASUS 38** Junior \$12999

Junior \$17999

GT-2000 10 GS Junior \$12999